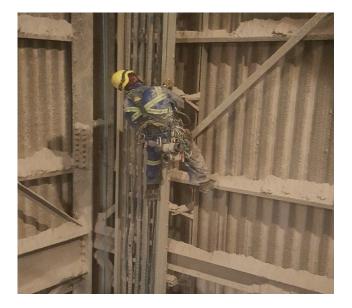

## Instrumentation Cable Installation

- Project included installation of 360 feet of cable in three locations within a short timeframe.
- The team of 3 rope access technicians created access, pulled and secured the cables in 3 days.
- No operational interferences during this project.

## **Fiber Optic Cable Installation**

- Project included the installation of approximately 1,000 ft. of fibre optic cable.
- An Integrated team of rope access technicians and electricians were tasked to perform the work.
- The team of 4 rope access technicians pulled the cable and secured it to the existing cable tray in 3 days.
- No operational interferences were experienced during this project.