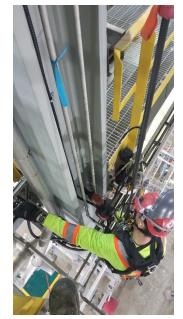

## Instrumentation Cable Installation

- Project included installation of 360 feet of cable in three locations within a short timeframe.
- The team of 3 rope access technicians created access, pulled and secured the cables in 3 days.
- No operational interferences during this project.

## **Fiber Optic Cable Installation**

- Project included the installation of approximately 1,000 ft. of fibre optic cable.
- An Integrated team of rope access technicians and electricians were tasked to perform the work.
- The team of 4 rope access technicians pulled the cable and secured it to the existing cable tray in 3 days.
- No operational interferences were experienced during this project.