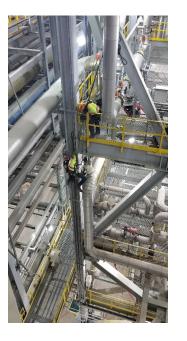

## Instrumentation Cable Installation

- Project included installation of 360 feet of cable in three locations within a short timeframe.
- The team of 3 rope access technicians created access, pulled and secured the cables in 3 days.
- No operational interferences during this project.

## **Fiber Optic Cable Installation**

- Project included the installation of approximately 1,000 ft. of fibre optic cable.
- An Integrated team of rope access technicians and electricians were tasked to perform the work.
- The team of 4 rope access technicians pulled the cable and secured it to the existing cable tray in 3 days.
- No operational interferences were experienced during this project.